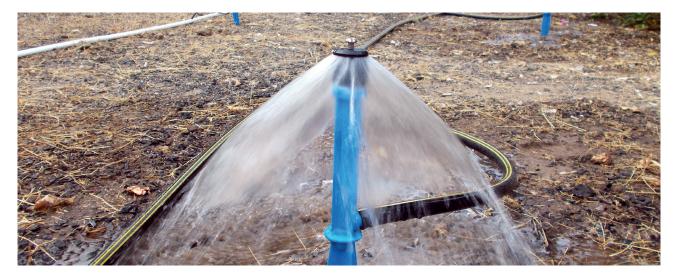

### **Applications**

To install bubblers for landscape and gardening applications.