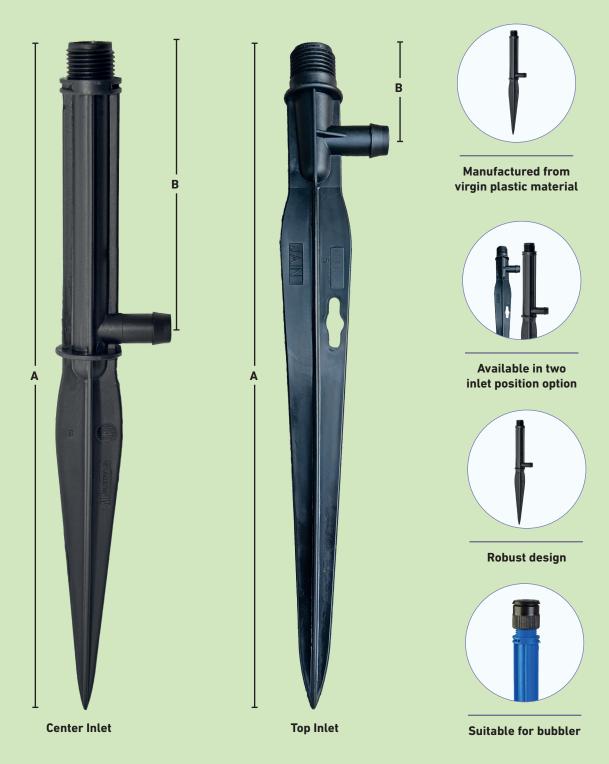

#### **Dimensions**

|              | А   | В   |
|--------------|-----|-----|
| Center Inlet | 300 | 122 |
| Top Inlet    | 290 | 38  |

## **Additional Features**

- Available in two inlet position option
  Center Inlet Facilitates tubing connection flush to the ground
  Top Inlet Tube can be connected to inlet located at upper side of the stake
- Overall length 250mm
- Inlet connection options suitable for tube dimensions of 8,12,16 mm OD and 13mm ID
- Outlet connection ½" Male threaded.
- Suitable for bubbler having ½" Female threaded inlet. Example, Jain Adjustable flow Bubbler, PC Bubbler, Octa bubbler, Quadra Bubbler, QB2 etc.