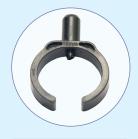

## **JAIN DRIP GUIDE**

Manufactured from tough engineering plastic material

Unique and snapfree drip line holding arrangement

suitable for 16 mm OD tubing

Guides the water coming out from the dripline to reach the appropriate location

## **Applications**

- Suitable for driplines having single outlet with hole diameter varying from 1.2 to 1.5mm, minimum wall thickness of 0.7mm and depth of the drippers water bath shall be more than 2mm from the top surface of the tube (for example Jain Turbo Top, Jain Turbo Cascade)
  - Suitable product for overhang drip lines. It helps to prevent the sliding of droplets.
    - Suitable for Nursery applications.