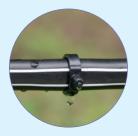

## **JAIN DRIP GUIDE**

Manufactured from tough engineering plastic material

Unique and snapfree drip line holding arrangement

suitable for 16 mm OD tubing

Guides the water coming out from the dripline to reach the appropriate location

## **Applications**

- Suitable for driplines having single outlet with hole diameter varying from 1.2 to 1.5mm, minimum wall thickness of 0.7mm and depth of the drippers water bath shall be more than 2mm from the top surface of the tube (for example Jain Turbo Top, Jain Turbo Cascade)
  - Suitable product for overhang drip lines. It helps to prevent the sliding of droplets.
    - Suitable for Nursery applications.