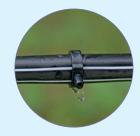

## **JAIN DRIP GUIDE**

Manufactured from tough engineering plastic material

Unique and snapfree drip line holding arrangement

suitable for 16 mm OD tubing

Guides the water coming out from the dripline to reach the appropriate location

## **Applications**

- Suitable for driplines having single outlet with hole diameter varying from 1.2 to 1.5mm, minimum wall thickness of 0.7mm and depth of the drippers water bath shall be more than 2mm from the top surface of the tube (for example Jain Turbo Top, Jain Turbo Cascade)
  - Suitable product for overhang drip lines. It helps to prevent the sliding of droplets.
    - Suitable for Nursery applications.