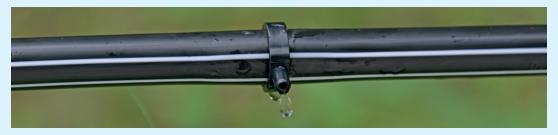

## **JAIN DRIP GUIDE**

Manufactured from tough engineering plastic material

Unique and snapfree drip line holding arrangement

suitable for 16 mm OD tubing

Guides the water coming out from the dripline to reach the appropriate location

## **Applications**

- Suitable for driplines having single outlet with hole diameter varying from 1.2 to 1.5mm, minimum wall thickness of 0.7mm and depth of the drippers water bath shall be more than 2mm from the top surface of the tube (for example Jain Turbo Top, Jain Turbo Cascade)
  - Suitable product for overhang drip lines. It helps to prevent the sliding of droplets.
    - Suitable for Nursery applications.