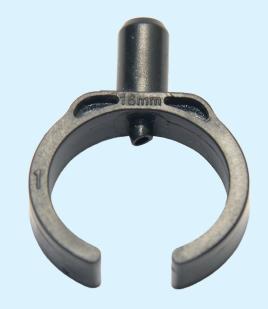

## **JAIN DRIP GUIDE**

Manufactured from tough engineering plastic material

Unique and snapfree drip line holding arrangement

suitable for 16 mm OD tubing

Guides the water coming out from the dripline to reach the appropriate location

## **Applications**

- Suitable for driplines having single outlet with hole diameter varying from 1.2 to 1.5mm, minimum wall thickness of 0.7mm and depth of the drippers water bath shall be more than 2mm from the top surface of the tube (for example Jain Turbo Top, Jain Turbo Cascade)
  - Suitable product for overhang drip lines. It helps to prevent the sliding of droplets.
    - Suitable for Nursery applications.