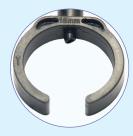

## **JAIN DRIP GUIDE**

Manufactured from tough engineering plastic material

Unique and snapfree drip line holding arrangement

suitable for 16 mm OD tubing

Guides the water coming out from the dripline to reach the appropriate location

## **Applications**

- Suitable for driplines having single outlet with hole diameter varying from 1.2 to 1.5mm, minimum wall thickness of 0.7mm and depth of the drippers water bath shall be more than 2mm from the top surface of the tube (for example Jain Turbo Top, Jain Turbo Cascade)
  - Suitable product for overhang drip lines. It helps to prevent the sliding of droplets.
    - Suitable for Nursery applications.