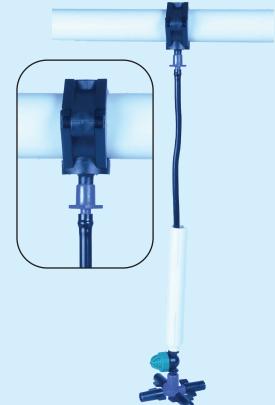

## **PUSH FIT SADDLE**

## Feature & Benefits

- Push Fit Saddle is designed to install push fit type connectors with PVC/ HDPE pipe.
- Strong and Robust
- Easy to install. Hinge design, only a single screw needs to be tightened.
- Suitable for 32mm OD PVC/ HDPE pipe.
- Push fit connector suitable for connection of Jain Fogger Assembly, Jain Modular Sprinklers, Aquamaster, Aquasmart sprinklers or any other push fit type of connector.
- Suitable for maximum operating pressure of 10 kg/cm2