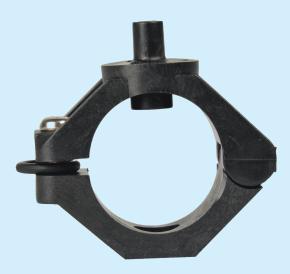

## **PUSH FIT SADDLE**

## Feature & Benefits

- Push Fit Saddle is designed to install push fit type connectors with PVC/ HDPE pipe.
- Strong and Robust
- Easy to install. Hinge design, only a single screw needs to be tightened.
- Suitable for 32mm OD PVC/ HDPE pipe.
- Push fit connector suitable for connection of Jain Fogger Assembly, Jain Modular Sprinklers, Aquamaster, Aquasmart sprinklers or any other push fit type of connector.
- Suitable for maximum operating pressure of 10 kg/cm2

## **Material of Construction**

Body : Engineering Plastic Material Sealing Ring : Nitrile Screw and Nut : Steel with electroplating

Tel: +91-257-2258011; Fax: +91-257-2258111; E-mail: jisl@jains.com; Website: www.jains.com; Toll Free: 1800 599 5000