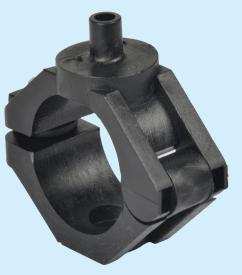

## **PUSH FIT SADDLE**

## Feature & Benefits

- Push Fit Saddle is designed to install push fit type connectors with PVC/ HDPE pipe.
- Strong and Robust
- Easy to install. Hinge design, only a single screw needs to be tightened.
- Suitable for 32mm OD PVC/ HDPE pipe.
- Push fit connector suitable for connection of Jain Fogger Assembly, Jain Modular Sprinklers, Aquamaster, Aquasmart sprinklers or any other push fit type of connector.
- Suitable for maximum operating pressure of 10 kg/cm2

## **Material of Construction**

Body : Engineering Plastic Material Sealing Ring : Nitrile Screw and Nut : Steel with electroplating

Tel: +91-257-2258011; Fax: +91-257-2258111; E-mail: jisl@jains.com; Website: www.jains.com; Toll Free: 1800 599 5000