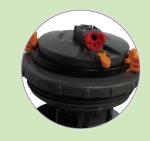

Innovative Sprinkler Design Compact, sturdy, closed and full- or part-circle geardriven sprinkler

Special filter on Sprinkler Removable filter screen eliminates nozzle clogging.

**Gear-driven mechanism** Gear-driven mechanism provides quiet operation, ideal for early morning or late night irrigation

Easy fingertip adjustment User-friendly, fingertip adjustment to full- or part-circle

Innovative Baffle deflector Innovative Baffle deflector allows radius adjustment: 5.0 to 11.5m

Bayonet nozzles Bayonet nozzles with integrated stream straightening vanes in nozzles for maximum throw