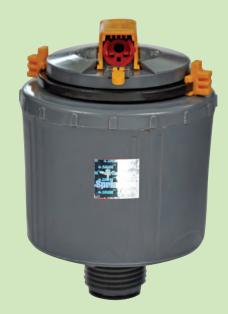

Innovative Sprinkler Design Compact, sturdy, closed and full- or part-circle geardriven sprinkler

Special filter on Sprinkler Removable filter screen eliminates nozzle clogging.

**Gear-driven mechanism** Gear-driven mechanism provides quiet operation, ideal for early morning or late night irrigation

Easy fingertip adjustment User-friendly, fingertip adjustment to full- or part-circle

Innovative Baffle deflector Innovative Baffle deflector allows radius adjustment: 5.0 to 11.5m

Bayonet nozzles Bayonet nozzles with integrated stream straightening vanes in nozzles for maximum throw

# Acurain 525