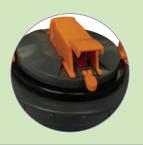

Easy fingertip adjustment User-friendly, fingertip adjustment to full- or part-circle

Innovative Baffle deflector Innovative Baffle deflector allows radius adjustment: 5.0 to 11.5m

Bayonet nozzles Bayonet nozzles with integrated stream straightening vanes in nozzles for maximum throw