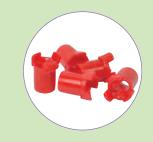

# **Technical Specification**

| Nozzle<br>Color | P<br>(kg/cm²) | Q<br>(lph) | D    |
|-----------------|---------------|------------|------|
|                 |               |            | (m)  |
| 3.0*<br>Orange  | 2.0           | 510        | 20.0 |
|                 | 3.0           | 630        | 21.0 |
|                 | 4.0           | 720        | 22.0 |
| 3.2*<br>Green   | 2.0           | 570        | 20.0 |
|                 | 3.0           | 700        | 21.5 |
|                 | 4.0           | 810        | 22.0 |
| 4.0*<br>Red     | 2.0           | 850        | 21.0 |
|                 | 3.0           | 1030       | 22.0 |
|                 | 4.0           | 1180       | 23.0 |